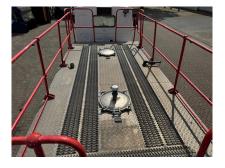

| Engine type | <u>6-cyl., 5.900 ccm</u>                                            |
|-------------|---------------------------------------------------------------------|
| Gearbox     | Automatic                                                           |
| Platform    | Platform with foldable handrails on top of tank compartment vehicle |
| Length      | <u>8.050 mm</u>                                                     |
| Width       | <u>2.500 mm</u>                                                     |
| Height      | <u>2.620 mm</u>                                                     |
| Condition   | Used, in functionable condition                                     |
| Color       | White                                                               |