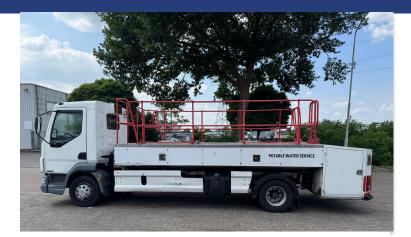

## MALLAGHAN WSU-4500

## **ADDITIONAL INFORMATION**

| Manufacturer         | <u>Mallaghan</u>      |
|----------------------|-----------------------|
| Model                | <u>WSU-4500</u>       |
| Manufacturing year   | 2004                  |
| Water tank specifics | Insulated water tank  |
| Piping cabinet       | Piping cabinet heated |
| Chassis manufacturer | DAF                   |
| Engine fuel type     | Diesel                |

| Engine type | <u>6-cyl., 5.900 ccm</u>                                            |
|-------------|---------------------------------------------------------------------|
| Gearbox     | Automatic                                                           |
| Platform    | Platform with foldable handrails on top of tank compartment vehicle |
| Length      | <u>8.050 mm</u>                                                     |
| Width       | <u>2.500 mm</u>                                                     |
| Height      | <u>2.620 mm</u>                                                     |
| Condition   | Used, in functionable condition                                     |
| Color       | White                                                               |