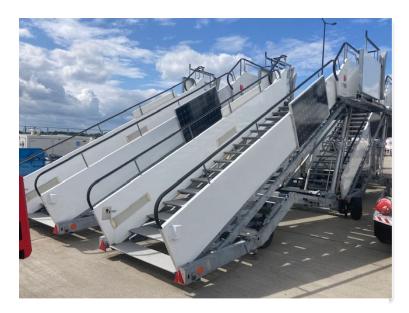

## **TIPS WALKWAY 2438T ELECTRIC**

## **PRODUCT INFORMATION**

| Manufacturer         | TIPS                                                                            |
|----------------------|---------------------------------------------------------------------------------|
| Manufacturing year   | 2017 (revised and upgraded 2020)                                                |
| Model                | Walkway 2438T Electric                                                          |
| Service height range | 2.400 mm – 3.800 mm                                                             |
| Width                | 2.300 mm                                                                        |
| Height               | 3.750 mm (platform in lowest position)                                          |
| Shipping height      | approx. 2.650 mm (prepared for shipping)                                        |
| Auxiliary drive      | Electric auxiliary drive with pedestrian control panel at towbar<br>(year 2020) |
| Color                | White                                                                           |
| Condition            | Used, in functionable condition                                                 |