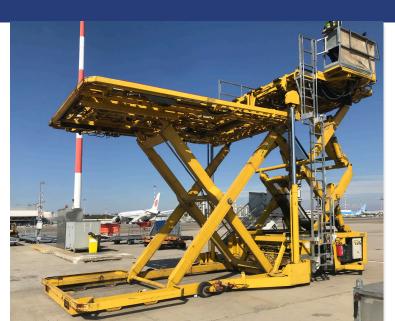

## AIRMARREL LAM 7000 DP/H8

**SKU:** 00809

Categories: Lower deck loaders, Main deck

<u>loaders</u>

## **ADDITIONAL INFORMATION**

| Manufacturer        | <u>Airmarrel</u>                 |
|---------------------|----------------------------------|
| Model               | LAM 7000 DP/H8                   |
| Manufacturing year  | 1998                             |
| Operation hours     | 11.085                           |
| Capacity            | 7.000 kg                         |
| Max. loading height | <u>5.600 mm</u>                  |
| Lift                | Double scissor at front platform |
| Gearbox             | Automatic hydrostatic            |