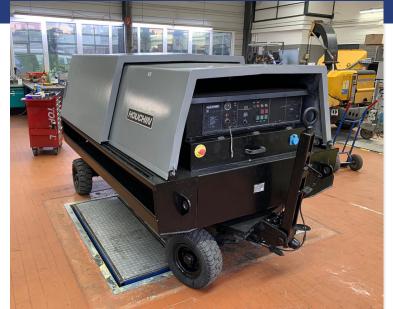

## (90 KVA)

The key features of the Houchin 690 GPU are the compact dimensions and simple designed, easy to maintain systems.

Well-known to many ground handling operators on airports all over the world and in all climate regions, the Houchin 690 is one of the "number one" 90 KVA ground power solution worldwide.

## **ADDITIONAL INFORMATION**

| Manufacturer          | Houchin                       |
|-----------------------|-------------------------------|
| Manufacturing year    | <u>2004</u>                   |
| Operation hours       | <u>5.600</u>                  |
| Engine fuel type      | <u>Diesel</u>                 |
| Engine manufacturer   | Cummins                       |
| Power supply capacity | 90 KVA - 115V / 200V - 400 Hz |
| Length                | 3.550 mm                      |