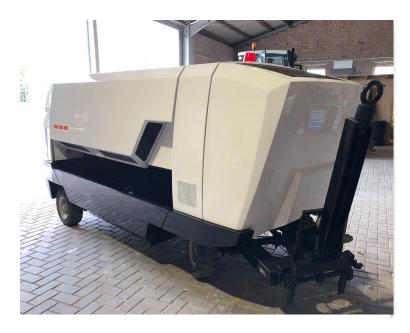

## HITZINGER GPU 100MDE18 (90 KVA)

Category: Ground power units SKU: 0630

The Ground Power Unit of type Hitzinger 100MDE18 is currently the most popular GPU on German airports.

Like all Hitzinger products, it has a very advanced design and uses top level components. Owing to its very good accessible and spacious main junction box cabinet, the service and maintenance control system is very easy and efficient.

The installed 90 KVA 400 Hz AC Generator is powered by a Deutz BF4M 1013 FC diesel engine. This generator provides a very steady and durable 400 Hz ground power supply on the apron.

## **PRODUCT INFORMATION**

Manufacturer

Hitzinger

| Manufacturing year    | 2012                           |
|-----------------------|--------------------------------|
| Power supply capacity | 90 KVA – 115V / 200V – 400 Hz  |
| Engine manufacturer   | Deutz                          |
| Engine type           | BF4M 1013 FC                   |
| Engine fuel type      | Diesel                         |
| Self weight           | 2.600 kg                       |
| Color                 | White / Black (new paintwork)  |
| Condition             | Used, in serviceable condition |