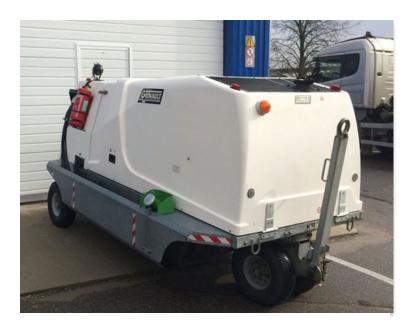

## **GUINAULT GA100**

**Category:** Ground power units

**SKU:** 00718

## **PRODUCT INFORMATION**

| Manufacturer          | Guinault                            |
|-----------------------|-------------------------------------|
| Model                 | GA100                               |
| Manufacturing year    | 2011                                |
| Operation hours       | 7.255                               |
| Power supply capacity | 90 KVA, 115/220V - 400 Hz AC+28V DC |

| Engine manufacturer | Cummins                        |
|---------------------|--------------------------------|
| Engine fuel type    | Diesel                         |
| Engine type         | QSB 4.5                        |
| Engine power        | 119 kW                         |
| Length              | 3.300 mm                       |
| Width               | 1.880 mm                       |
| Height              | 1.800 mm                       |
| Self weight         | 2.500 kg                       |
| Color               | White                          |
| Condition           | Used, in serviceable condition |