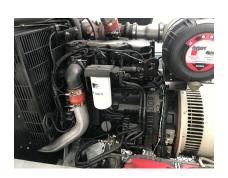

| Engine manufacturer | Cummins                        |
|---------------------|--------------------------------|
| Engine fuel type    | Diesel                         |
| Engine type         | QSB 4.5                        |
| Engine power        | 119 kW                         |
| Length              | 3.300 mm                       |
| Width               | 1.880 mm                       |
| Height              | 1.800 mm                       |
| Self weight         | 2.500 kg                       |
| Color               | White                          |
| Condition           | Used, in serviceable condition |