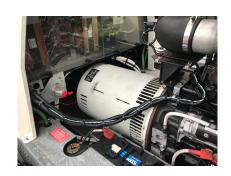

## **PRODUCT INFORMATION**

| Manufacturer          | Guinault                            |
|-----------------------|-------------------------------------|
| Model                 | GA100                               |
| Manufacturing year    | 2011                                |
| Operation hours       | 7.255                               |
| Power supply capacity | 90 KVA, 115/220V - 400 Hz AC+28V DC |

| Engine manufacturer | Cummins                        |
|---------------------|--------------------------------|
| Engine fuel type    | Diesel                         |
| Engine type         | OSB 4.5                        |
| Engine power        | 119 kW                         |
| Length              | 3.300 mm                       |
| Width               | 1.880 mm                       |
| Height              | 1.800 mm                       |
| Color               | White                          |
| Condition           | Used, in serviceable condition |