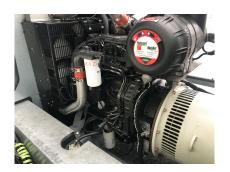

| Engine manufacturer | Cummins                        |
|---------------------|--------------------------------|
| Engine fuel type    | Diesel                         |
| Engine type         | OSB 4.5                        |
| Engine power        | 119 kW                         |
| Length              | 3.300 mm                       |
| Width               | 1.880 mm                       |
| Height              | 1.800 mm                       |
| Color               | White                          |
| Condition           | Used, in serviceable condition |