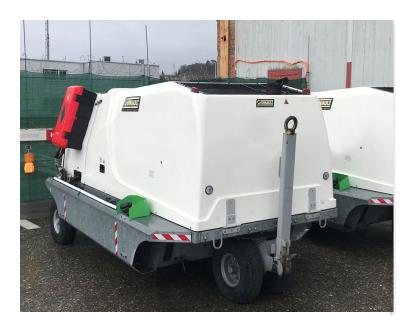

## **GUINAULT GA100**

**Category:** Ground power units

**SKU:** 00747

## **PRODUCT INFORMATION**

| Manufacturer          | Guinault                            |
|-----------------------|-------------------------------------|
| Model                 | GA100                               |
| Manufacturing year    | 2011                                |
| Operation hours       | 7.255                               |
| Power supply capacity | 90 KVA, 115/220V - 400 Hz AC+28V DC |

| Engine manufacturer | Cummins                        |
|---------------------|--------------------------------|
| Engine fuel type    | Diesel                         |
| Engine type         | OSB 4.5                        |
| Engine power        | 119 kW                         |
| Length              | 3.300 mm                       |
| Width               | 1.880 mm                       |
| Height              | 1.800 mm                       |
| Color               | White                          |
| Condition           | Used, in serviceable condition |