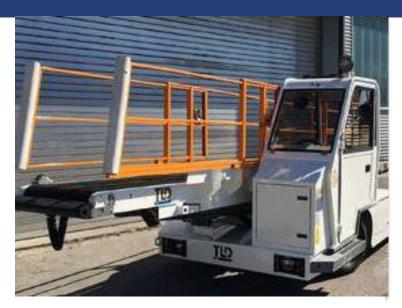

## TLD NBL

SKU: 0106 Categories: <u>Conveyor belt loaders</u>

## **ADDITIONAL INFORMATION**

| Manufacturer           | TLD                            |
|------------------------|--------------------------------|
| Manufacturing year     | 2007                           |
| <b>Operation hours</b> | <u>9725</u>                    |
| Self weight            | <u>3.200 kg</u>                |
| Engine manufacturer    | <u>Perkins</u>                 |
| Engine type            | <u>404C-22</u>                 |
| Engine fuel type       | <u>Diesel</u>                  |
| Engine power           | <u>51 kW</u>                   |
| Gearbox                | PST 1 Automatic                |
| Color                  | White                          |
| Length of belt         | <u>8.000 mm</u>                |
| Condition              | Used, in serviceable condition |