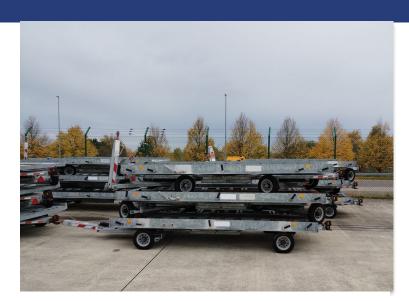

## PRODUCT DESCRIPTION

Available for immediate purchase are five units of the Bombelli APT-3200 container dolly, a proven and dependable solution for airport ground handling operations. Manufactured in Italy by Bombelli in 2007, these dollies are designed to transport a variety of ULD containers, including LD3 (with capacity for two at once), LD6, and similar types. Each dolly features a robust, galvanized steel frame for long-term durability in demanding environments, along with a turntable platform that allows for smooth and precise maneuvering during loading and unloading.

The payload capacity is 2,050 kilograms, making these units ideal for handling heavy container loads efficiently and safely. The rear tow hitch is equipped with a Rockinger 2440 B automatic coupling system, and a practical parking brake is engaged simply by placing the towbar in the upright position.

With dimensions of approximately 4,120 mm in length, 1,790 mm in width, and a height of 545 mm (towbar upright), these dollies offer a compact footprint while maintaining excellent stability and capacity. Each unit has a self-weight of around 1,150 kg and remains in functional, used condition, ready to be integrated into your handling operations without delay.