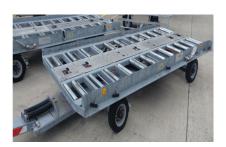

## PRODUCT DESCRIPTION

Available for immediate purchase are five units of the Bombelli APT-3200 container dolly, a proven and dependable solution for airport ground handling operations. Manufactured in Italy by Bombelli in 2007, these dollies are designed to transport a variety of ULD containers, including LD3 (with capacity for two at once), LD6, and similar types. Each dolly features a robust, galvanized steel frame for long-term durability in demanding environments, along with a turntable platform that allows for smooth and precise maneuvering during loading and unloading.

The payload capacity is 2,050 kilograms, making these units ideal for handling heavy container loads efficiently and safely. The rear tow hitch is equipped with a Rockinger 2440 B automatic coupling system, and a practical parking brake is engaged simply by placing the towbar in the upright position.

With dimensions of approximately 4,120 mm in length, 1,790 mm in width, and a height of 545 mm (towbar upright), these dollies offer a compact footprint while maintaining excellent stability and capacity. Each unit has a self-weight of around 1,150 kg and remains in functional, used condition, ready to be integrated into your handling operations without delay.