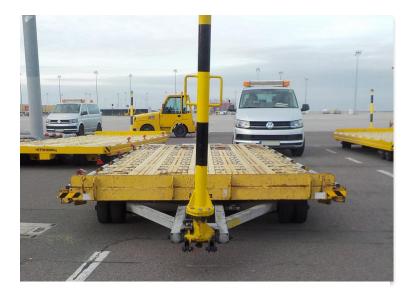

## **LOMMA CPA 20.0**

Category: Cargo dollies

**SKU:** 00656

The 20ft Cargo Dollies of type Lomma CPA 20.0 are suitable for handling of 20ft, 96"  $\times$  238" (PGA Pallets etc.) as well as 16ft (96"  $\times$ 

169") pallets.

The trailers are capable for side loading and for being loaded / offloaded from the tail side.