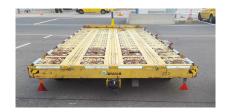

## **LOMMA CPA 20.0**

Category: Cargo dollies

**SKU:** 00656

The 20ft Cargo Dollies of type Lomma CPA 20.0 are suitable for handling of 20ft, 96"  $\times$  238" (PGA Pallets etc.) as well as 16ft (96"  $\times$ 

169") pallets.

The trailers are capable for side loading and for being loaded / offloaded from the tail side.