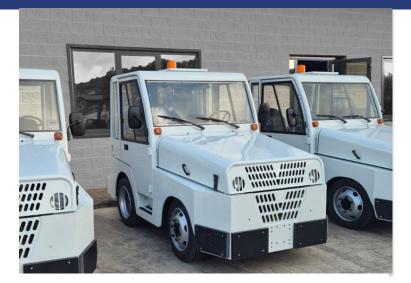

## **MULAG COMET 6D**

SKU: 00970 Categories: <u>Baggage & cargo tractors</u>

## **ADDITIONAL INFORMATION**

| Manufacturer        | Mulag                          |
|---------------------|--------------------------------|
| Model               | <u>Comet 6 D</u>               |
| Manufacturing year  | <u>2013</u>                    |
| Operation hours     | <u>17.410</u>                  |
| Self weight         | <u>6.000 kg</u>                |
| Engine manufacturer | <u>Deutz</u>                   |
| Engine type         | <u>TD2012-L04</u>              |
| Engine power        | <u>64 kW</u>                   |
| Engine fuel type    | Diesel                         |
| Gearbox             | Allison LCT1000                |
| Front axle          | Mulag steering axle            |
| Rear axle           | Kessler differential axle      |
| Brake system        | Rexroth hydraulic brake system |
| Towing capacity     | 40.000 Newton                  |

| Electric system voltage | <u>24V</u>                      |
|-------------------------|---------------------------------|
| Length                  | <u>3.500 mm</u>                 |
| Width                   | <u>1.600 mm</u>                 |
| Height                  | <u>2.160 mm</u>                 |
| Color                   | White (new paintwork)           |
| Condition               | Used, in functionable condition |