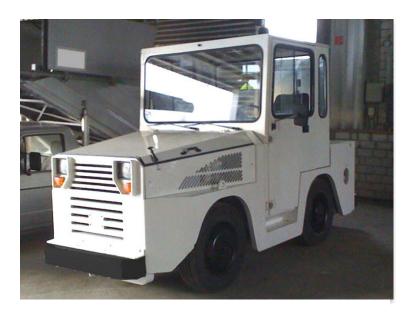

## **MULAG COMET 6 P**

**Category:** Baggage & cargo tractors

**SKU:** 00840

## **PRODUCT INFORMATION**

| Model              | Comet 6 P                                                                                                                                                 |
|--------------------|-----------------------------------------------------------------------------------------------------------------------------------------------------------|
| Manufacturing year | 2017                                                                                                                                                      |
| Operation hours    | 9.535                                                                                                                                                     |
| Self weight        | 6.500 kg                                                                                                                                                  |
| Engine fuel type   | Diesel                                                                                                                                                    |
| Engine power       | 55,4 kW                                                                                                                                                   |
| Gearbox            | Automatic hydrostatic (Rexroth)                                                                                                                           |
| Length             | 3.500 mm                                                                                                                                                  |
| Height             | 2.250 mm                                                                                                                                                  |
| Turning radius     | 4.200 mm                                                                                                                                                  |
| Reverse drive      | Automatic reverse drive "inching" system with external control buttons at rear of tractor for reversing of tractor from outside for coupling / decoupling |