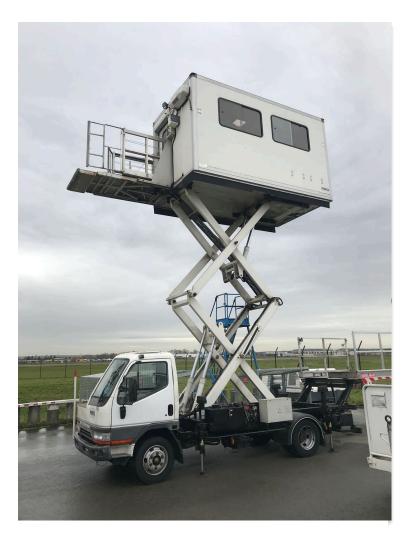

## SOVAM CT6 ON NISSAN

Category: Ambulift units SKU: 0664

With its "half cabin" design, the Sovam CT6 Ambulift / PRM Service Vehicle covers the full boarding height range from turboprop regional aircraft and narrow-bodies up to widebody passenger aircraft.

It is fitted with a telescopic adjustable boarding bridge at front and with an hydraulic tail lift at the rear.

Mounted on a Nissan truck chassis it is a very maneuverable and easy to maintain ambulance highlift /PRM vehicle.

## **PRODUCT INFORMATION**

| Manufacturer         | Sovam                                                                       |
|----------------------|-----------------------------------------------------------------------------|
| Model                | CT6                                                                         |
| Manufacturing year   | 2000                                                                        |
| Lifting height       | 1.500 mm – 5.800 mm                                                         |
| Chassis manufacturer | Nissan                                                                      |
| Extras               | Hydraulic tail lift for lifting of passengers from ground to cabin<br>level |
| Condition            | Used, in serviceable condition                                              |