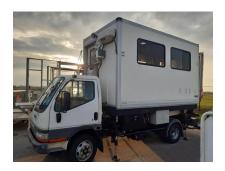

## SOVAM CT6 ON NISSAN

Category: Ambulift units SKU: 0664

With its "half cabin" design, the Sovam CT6 Ambulift / PRM Service Vehicle covers the full boarding height range from turboprop regional aircraft and narrow-bodies up to widebody passenger aircraft.

It is fitted with a telescopic adjustable boarding bridge at front and with an hydraulic tail lift at the rear.

Mounted on a Nissan truck chassis it is a very maneuverable and easy to maintain ambulance highlift /PRM vehicle.

## **PRODUCT INFORMATION**

| Manufacturer         | Sovam                                                                       |
|----------------------|-----------------------------------------------------------------------------|
| Model                | CT6                                                                         |
| Manufacturing year   | 2000                                                                        |
| Lifting height       | 1.500 mm – 5.800 mm                                                         |
| Chassis manufacturer | Nissan                                                                      |
| Extras               | Hydraulic tail lift for lifting of passengers from ground to cabin<br>level |
| Condition            | Used, in serviceable condition                                              |