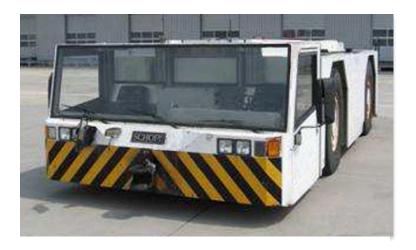

## SCHOPF F396

Category: Aircraft pushback tractors

**SKU:** 0669

As one of the most powerful aircraft pushback tractors on the market, the Schopf F-396 is a very good choice for towing and pushing widebody aircraft like A330, A340, B747 and B777.