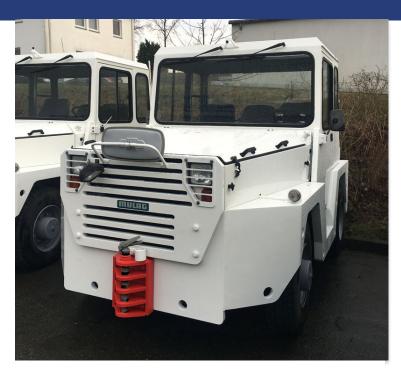

## **MULAG COMET 10**

SKU: 0238 Categories: <u>Aircraft pushback tractors</u>

## **ADDITIONAL INFORMATION**

| Manufacturer           | Mulag                          |
|------------------------|--------------------------------|
| Manufacturing year     | 2000                           |
| <b>Operation hours</b> | <u>5249</u>                    |
| Self weight            | <u>10.000 kg</u>               |
| Engine manufacturer    | <u>Deutz</u>                   |
| Engine type            | <u>BF4M 1013 E</u>             |
| Engine fuel type       | <u>Diesel</u>                  |
| Gearbox                | Automatic hydrostatic          |
| Drive                  | <u>4-wheel drive</u>           |
| Condition              | Used, in serviceable condition |