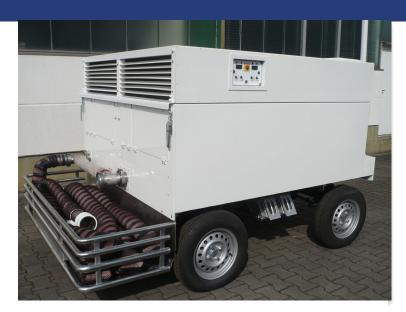

## **PRODUCT DESCRIPTION**

This air start unit by Garrett Airresearch is particularly well suited for larger aircraft. It delivers the steady flow of air required to be able to start the engines. With dual connections and a combined capacity of 250ppm, this air start unit performs quickly and adequately.

## **ADDITIONAL INFORMATION**

| Manufacturer        | Garrett Airresearch                                                                           |
|---------------------|-----------------------------------------------------------------------------------------------|
| Capacity            | 250 PPM                                                                                       |
| Engine manufacturer | <u>Garrett</u>                                                                                |
| Engine type         | GTCP85                                                                                        |
| Extras              | 2x Air delivery hoses, ASU system new build, Automatic sequence control ("Push Button Start") |
| Condition           | New                                                                                           |